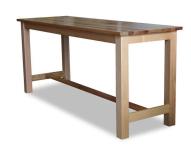

# **BRANDY CREEK DRYBAR**

#### **DETAILS**

Solid Australian Ash frame in a natural or stained finish.

Top material of your choice, recommended natural or stained solid timber top.

Manufactured in Australia by Identity Furniture.

## **DIMENSIONS**

Standard Bar Height 1050mm
Minimum size recommended: Width
800mm - Length 1800mm
No round tops
Custom sizes available (P.O.A)