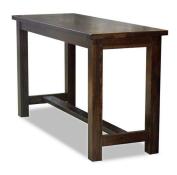

# **BRANDY CREEK DRYBAR**

#### **DETAILS**

Solid Australian Ash frame in a natural or stained finish.

Top material of your choice, recommended natural or stained solid timber top.

Manufactured in Australia by Identity Furniture.

## **DIMENSIONS**

Standard Bar Height 1050mm
Minimum size recommended: Width
800mm - Length 1800mm
No round tops
Custom sizes available (P.O.A)