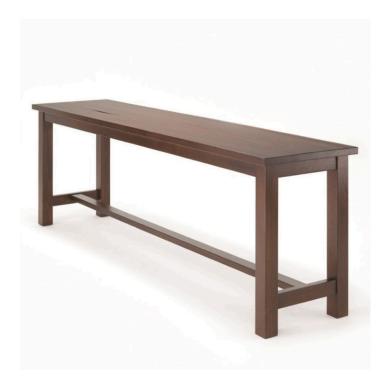

# **BRANDY CREEK DRYBAR**

#### **DETAILS**

Solid Australian Ash frame in a natural or stained finish.

Top material of your choice, recommended natural or stained solid timber top.

Manufactured in Australia by Identity Furniture.

## **DIMENSIONS**

Standard Bar Height 1050mm
Minimum size recommended: Width
800mm - Length 1800mm
No round tops
Custom sizes available (P.O.A)