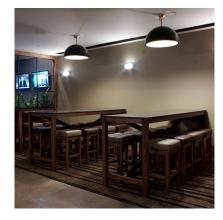

# **BRANDY CREEK DRYBAR**

#### **DETAILS**

Solid Australian Ash frame in a natural or stained finish.

Top material of your choice, recommended natural or stained solid timber top.

Manufactured in Australia by Identity Furniture.

#### **LEAD TIME**

8 - 10 Weeks

## **AREAS**

Indoor

## **DIMENSIONS**

Standard Bar Height 1050mm
Minimum size recommended: Width
800mm - Length 1800mm
No round tops
Custom sizes available (P.O.A)

## **WARRANTY**

2 Years

Please be aware items made with natural products such as timber may show slight variations in colour and texture from the images shown.



Categories: 4-leg, Communal, High

tables, Tables

# **GALLERY IMAGES**