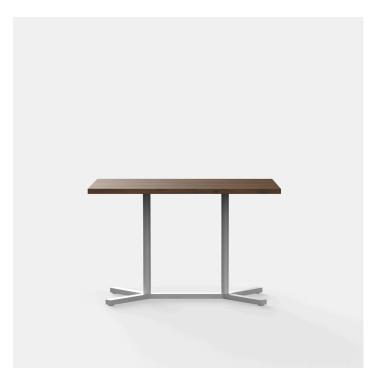

## **BOLD TWIN TABLE**

#### DETAILS

Cast iron base powdercoated in a colour of your choice.

Top material of your choice.

Manufactured in Australia by Identity Furniture.

#### DIMENSIONS

Standard Bar Height 1050mm Minimum top size recommended Width 600mm – Length 1200mm Custom sizes available (P.O.A)