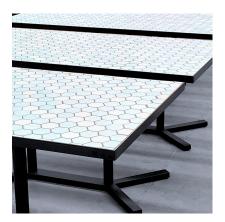

#### DETAILS

Cast iron base powdercoated in a colour of your choice.

Top material of your choice.

Manufactured in Australia by Identity Furniture.

#### DIMENSIONS

Standard Bar Height 1050mm Minimum top size recommended Width 600mm – Length 1200mm Custom sizes available (P.O.A)