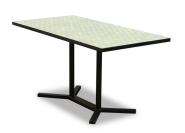

#### DETAILS

Cast iron base powdercoated in a colour of your choice.

Top material of your choice.

Manufactured in Australia by Identity Furniture.

#### DIMENSIONS

Standard Bar Height 1050mm Minimum top size recommended Width 600mm – Length 1200mm Custom sizes available (P.O.A)