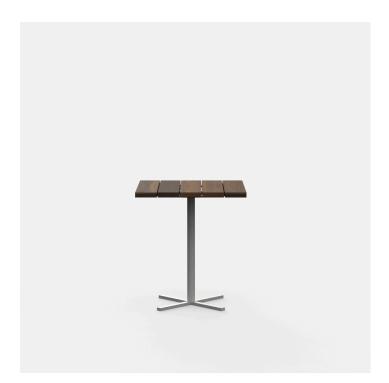

## **BOLD TABLE**

## **DETAILS**

Cast iron base powdercoated in a colour of your choice.

Top material of your choice.

Manufactured in Australia by Identity Furniture.

## **DIMENSIONS**

Standard Dining Height 750mm Recommended top size between 600mm and 900mm Custom sizes available (P.O.A)