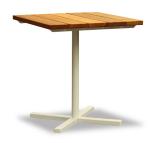

## **BOLD TABLE**

## **DETAILS**

Cast iron base powdercoated in a colour of your choice.

Top material of your choice.

Manufactured in Australia by Identity Furniture.

## **DIMENSIONS**

Standard Dining Height 750mm Recommended top size between 600mm and 900mm Custom sizes available (P.O.A)