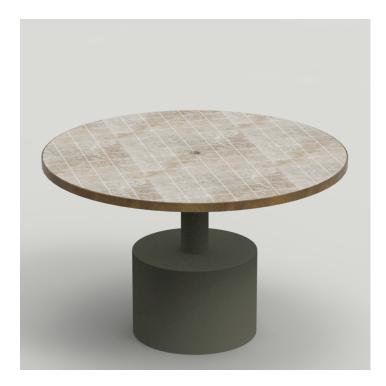

## **BILLET TABLE**

#### **DETAILS**

Steel frame powdercoated in a colour of your choice.

Top material of your choice.

Manufactured in Australia by Identity Furniture.

#### **DIMENSIONS**

Standard Dining Height 750mm Minimum size recommended: 600mm Round or Square Custom sizes available (P.O.A)