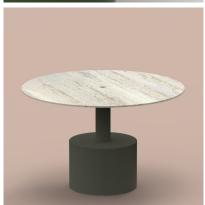

## **BILLET TABLE**

#### **DETAILS**

Steel frame powdercoated in a colour of your choice.

Top material of your choice.

Manufactured in Australia by Identity Furniture.

#### **DIMENSIONS**

Standard Dining Height 750mm Minimum size recommended: 600mm Round or Square Custom sizes available (P.O.A)