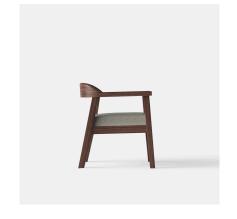

## **BELMONT SINGLE LOUNGE**

#### **DETAILS**

Solid teak timber frame with slatted seat in an outdoor oiled finish.

Optional upholstered in your selected material (COM).

Manufactured in Australia by Identity Furniture.

#### **DIMENSIONS**

Width 580mm - Depth 530mm -Height 750mm Seat Height (no cushion) 460mm -

Arm Rest Height (900mm