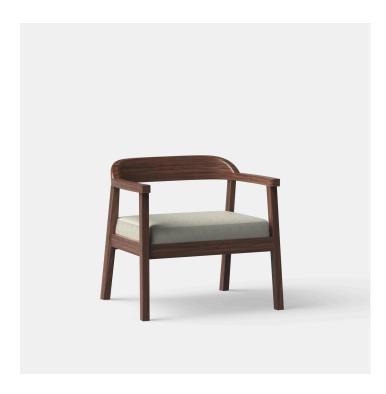

## **BELMONT SINGLE LOUNGE**

#### **DETAILS**

Solid teak timber frame with slatted seat in an outdoor oiled finish.

Optional upholstered in your selected material (COM).

Manufactured in Australia by Identity Furniture.

#### **DIMENSIONS**

Width 580mm - Depth 530mm -Height 750mm Seat Height (no cushion) 460mm -

Arm Rest Height (900mm