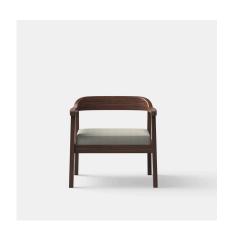

## **BELMONT SINGLE LOUNGE**

#### **DETAILS**

Solid teak timber frame with slatted seat in an outdoor oiled finish.

Optional upholstered in your selected material (COM).

Manufactured in Australia by Identity Furniture.

#### **DIMENSIONS**

Width 580mm - Depth 530mm -Height 750mm Seat Height (no cushion) 460mm -

Arm Rest Height (900mm