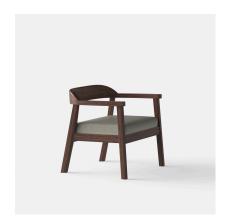

## **BELMONT SINGLE LOUNGE**

#### **DETAILS**

Solid teak timber frame with slatted seat in an outdoor oiled finish.

Optional upholstered in your selected material (COM).

Manufactured in Australia by Identity Furniture.

#### **DIMENSIONS**

Width 580mm - Depth 530mm -Height 750mm Seat Height (no cushion) 460mm -

Arm Rest Height (900mm