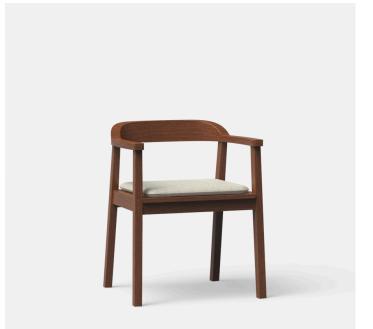

## **BELMONT ARMCHAIR**

### DETAILS

Solid teak timber frame with slatted seat in an outdoor oiled finish. Optional upholstered in your selected material (COM).

Manufactured in Australia by Identity Furniture.

LEAD TIME 8 – 10 Weeks

#### DIMENSIONS

Width 580mm – Depth 530mm – Height 750mm Seat Height (no cushion) 460mm – Arm Rest Height 690mm