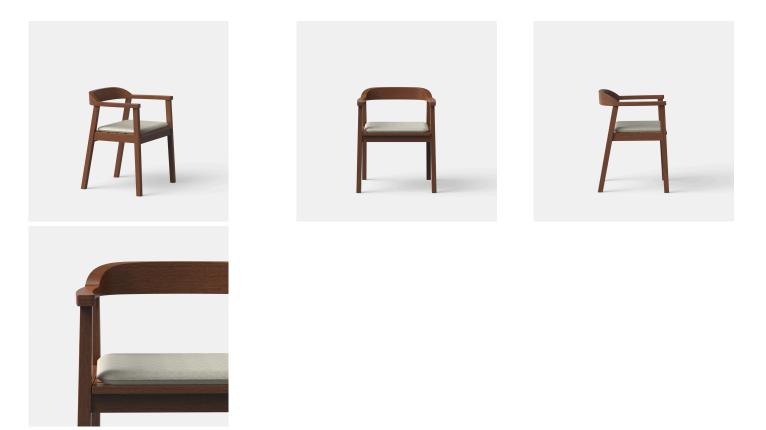

## **BELMONT ARMCHAIR**

### DETAILS

Solid teak timber frame with slatted seat in an outdoor oiled finish. Optional upholstered in your selected material (COM).

Manufactured in Australia by Identity Furniture.

LEAD TIME 8 – 10 Weeks

#### AREAS

Indoor & Outdoor

## STACKABLE

No

#### DIMENSIONS

Width 580mm – Depth 530mm – Height 750mm Seat Height (no cushion) 460mm – Arm Rest Height 690mm

## WARRANTY

2 Years

Please be aware items made with natural products such as timber may show slight variations in colour and texture from the images shown.

**Categories:** <u>Chairs</u>, <u>Outdoor</u>, <u>Timber</u>, <u>Upholstered</u>, <u>With Arms</u>

# GALLERY IMAGES