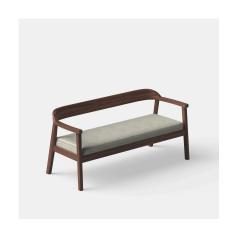

## **BELMONT 2.5 SEATER LOUNGE**

#### **DETAILS**

Solid teak timber frame with slatted seat in an outdoor oiled finish.

Optional upholstered in your selected material (COM).

Manufactured in Australia by Identity Furniture.

#### **DIMENSIONS**

Width 1480mm - Depth 530mm -Height 750mm

Seat Height (no cushion) 460mm – Arm Rest Height 690mm