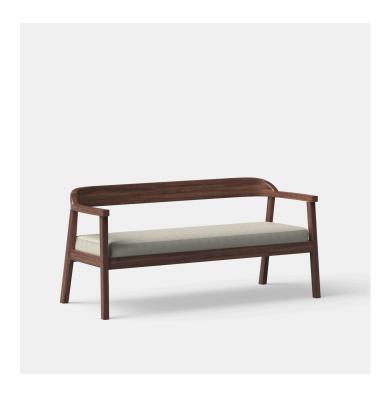

## **BELMONT 2.5 SEATER LOUNGE**

#### **DETAILS**

Solid teak timber frame with slatted seat in an outdoor oiled finish.

Optional upholstered in your selected material (COM).

Manufactured in Australia by Identity Furniture.

#### **DIMENSIONS**

Width 1480mm - Depth 530mm -Height 750mm

Seat Height (no cushion) 460mm – Arm Rest Height 690mm