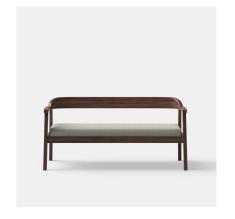

## **BELMONT 2.5 SEATER LOUNGE**

#### **DETAILS**

Solid teak timber frame with slatted seat in an outdoor oiled finish.

Optional upholstered in your selected material (COM).

Manufactured in Australia by Identity Furniture.

#### **DIMENSIONS**

Width 1480mm - Depth 530mm -Height 750mm

Seat Height (no cushion) 460mm – Arm Rest Height 690mm