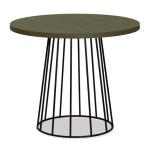

## **BELLUCI TABLE**

Solid steel base with black powdercoated finish

Custom powdercoat finish available on request

Table top options include; select grade Vic Ash, rustic Vic Ash, American Oak, compact laminate, prefinished laminate, stone, Corian, etc

## V1 - Diameter: 800mm Width: 800mm Height: 750mm

Custom sizes available (P.O.A)

**Categories:** <u>Dining Tables</u>, <u>Outdoor</u>, <u>Tables</u>