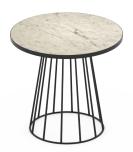

## **BELLUCI TABLE**

Solid steel base with black powdercoated finish

Custom powdercoat finish available on request

Table top options include; select grade Vic Ash, rustic Vic Ash, American Oak, compact laminate, prefinished laminate, stone, Corian, etc

## V1 - Diameter: 800mm Width: 800mm Height: 750mm

Custom sizes available (P.O.A)

**Categories:** <u>Dining Tables</u>, <u>Outdoor</u>, <u>Tables</u>