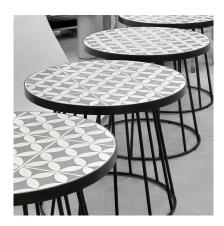

with black powdercoated finish

Custom powdercoat finish available on request

Table top options include; select grade Vic Ash, rustic Vic Ash, American Oak, compact laminate, prefinished laminate, stone, Corian, etc

Suitable for indoor use - outdoor suitable version available

Commonly used in Restaurants, Bistros, Cafes, Lounge areas, Sports Bars, Alfresco areas, Terraces, Beer Gardens & TAB's

Manufactured in Australia by Identity Furniture with a lead time of approximately 4-6 weeks

Outdoor version available with a lead time of approximately 12 weeks

Table top options 4-6 week lead time

## **Standard Sizes:**

## V1 - Diameter: 800mm Width: 800mm Height: 750mm

Custom sizes available (P.O.A)



**Categories:** <u>Dining Tables</u>, <u>Outdoor</u>, <u>Tables</u>

## GALLERY IMAGES