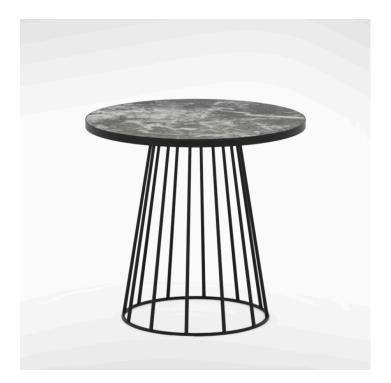

## **BELLUCI TABLE**

Solid steel base with black powdercoated finish

Custom powdercoat finish available on request

Table top options include; select grade Vic Ash, rustic Vic Ash, American Oak, compact laminate, prefinished laminate, stone, Corian, etc

## V1 - Diameter: 800mm Width: 800mm Height: 750mm

Custom sizes available (P.O.A)

**Categories:** <u>Dining Tables</u>, <u>Outdoor</u>, <u>Tables</u>