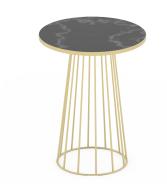

## **BELLUCI DRYBAR**

Solid steel base with black powdercoated finish (custom powdercoat finish available on request)

Table top options include; select grade Vic Ash, rustic Vic Ash, American Oak, compact laminate, prefinished laminate, stone, Corian, etc

## **Standard Sizes:**

V1 - Diameter: 800mm Height: 1050mm

Custom sizes available (P.O.A)

**Categories:** <u>Brands</u>, <u>High tables</u>, <u>Identity Furniture</u>, <u>Outdoor</u>, <u>Price Range</u>, <u>Short Lead</u>, <u>Tables</u>, <u>Under \$600</u>