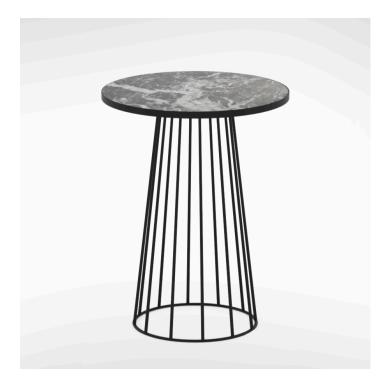

## **BELLUCI DRYBAR**

Solid steel base with black powdercoated finish (custom powdercoat finish available on request)

Table top options include; select grade Vic Ash, rustic Vic Ash, American Oak, compact laminate, prefinished laminate, stone, Corian, etc

Suitable for indoor use - outdoor suitable version available

Commonly used in Restaurants, Bistros, Cafes, Lounge areas, Sports Bars, Alfresco areas, Terraces, Beer Gardens & TAB's

Manufactured in Australia by Identity Furniture with a lead time of approximately 4-6 weeks

Outdoor version available with a lead time of approximately 12 weeks

Table top options 4-6 week lead time

## **Standard Sizes:**

V1 - Diameter: 800mm Height: 1050mm

Custom sizes available (P.O.A)

**Categories:** <u>Brands</u>, <u>High tables</u>, <u>Identity Furniture</u>, <u>Outdoor</u>, <u>Price Range</u>, <u>Short Lead</u>, <u>Tables</u>, <u>Under \$600</u>