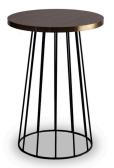

## **BELLUCI DRYBAR**

Solid steel base with black powdercoated finish (custom powdercoat finish available on request)

Table top options include; select grade Vic Ash, rustic Vic Ash, American Oak, compact laminate, prefinished laminate, stone, Corian, etc

## **Standard Sizes:**

V1 - Diameter: 800mm Height: 1050mm

Custom sizes available (P.O.A)

**Categories:** <u>Brands</u>, <u>High tables</u>, <u>Identity Furniture</u>, <u>Outdoor</u>, <u>Price Range</u>, <u>Short Lead</u>, <u>Tables</u>, <u>Under \$600</u>