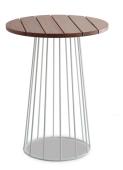

## **BELLUCI DRYBAR**

Solid steel base with black powdercoated finish (custom powdercoat finish available on request)

Table top options include; select grade Vic Ash, rustic Vic Ash, American Oak, compact laminate, prefinished laminate, stone, Corian, etc

Suitable for indoor use - outdoor suitable version available

Commonly used in Restaurants, Bistros, Cafes, Lounge areas, Sports Bars, Alfresco areas, Terraces, Beer Gardens & TAB's

Manufactured in Australia by Identity Furniture with a lead time of approximately 4-6 weeks

Outdoor version available with a lead time of approximately 12 weeks

Table top options 4-6 week lead time

## **Standard Sizes:**

V1 - Diameter: 800mm Height: 1050mm

Custom sizes available (P.O.A)

**Categories:** <u>Brands</u>, <u>High tables</u>, <u>Identity Furniture</u>, <u>Outdoor</u>, <u>Price Range</u>, <u>Short Lead</u>, <u>Tables</u>, <u>Under \$600</u>