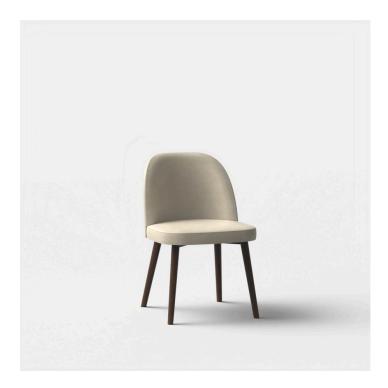

# **BELLE CHAIR**

### **DETAILS**

Timber legs in your choice of natural or stained finish.

Fully upholstered in your choice of material (COM).

Manufactured in Australia by Identity Furniture.

#### **DIMENSIONS**

Width 510mm - Depth 510mm -Height 810mm Seat Height 450mm