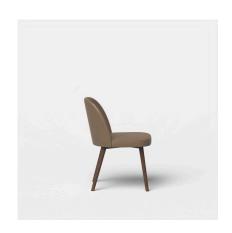

# **BELLE CHAIR**

### **DETAILS**

Timber legs in your choice of natural or stained finish.

Fully upholstered in your choice of material (COM).

Manufactured in Australia by Identity Furniture.

#### **DIMENSIONS**

Width 510mm - Depth 510mm -Height 810mm Seat Height 450mm