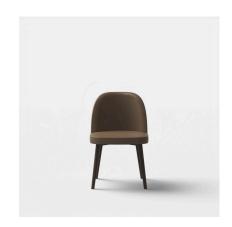

# **BELLE CHAIR**

### **DETAILS**

Timber legs in your choice of natural or stained finish.

Fully upholstered in your choice of material (COM).

Manufactured in Australia by Identity Furniture.

#### **DIMENSIONS**

Width 510mm - Depth 510mm -Height 810mm Seat Height 450mm