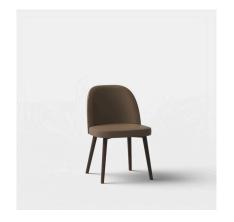

# **BELLE CHAIR**

### **DETAILS**

Timber legs in your choice of natural or stained finish.

Fully upholstered in your choice of material (COM).

Manufactured in Australia by Identity Furniture.

#### **DIMENSIONS**

Width 510mm - Depth 510mm -Height 810mm Seat Height 450mm