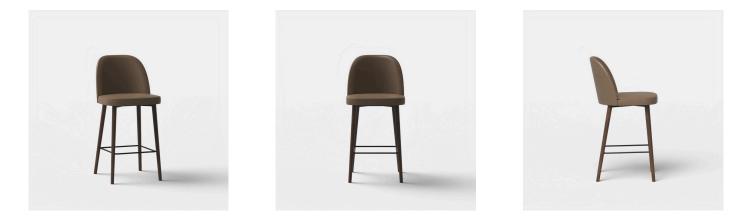

# **BELLE BARCHAIR**

#### DETAILS

Timber legs in your choice of natural or stained finish.

Fully upholstered in your choice of material (COM).

Manufactured in Australia by Identity Furniture.

#### LEAD TIME

8 - 10 Weeks

### AREAS

Indoor

# STACKABLE

No

### DIMENSIONS

Width 510mm – Depth 510mm – Height 950mm Seat Height 750mm

## WARRANTY

2 Years

Please be aware items made with natural products such as timber may show slight variations in colour and texture from the images shown.

**Categories:** <u>4-Leg</u>, <u>No arms</u>, <u>Stools</u>, <u>Timber</u>, <u>Upholstered</u>, <u>With Back</u>

# GALLERY IMAGES