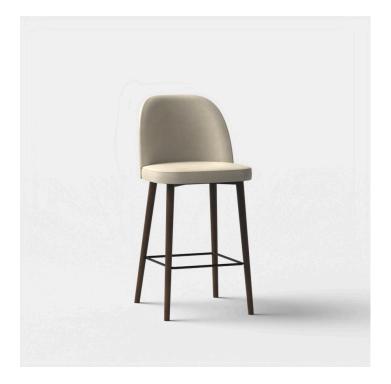

# **BELLE BARCHAIR**

#### DETAILS

Timber legs in your choice of natural or stained finish.

Fully upholstered in your choice of material (COM).

Manufactured in Australia by Identity Furniture.

### DIMENSIONS

Width 510mm – Depth 510mm – Height 950mm Seat Height 750mm