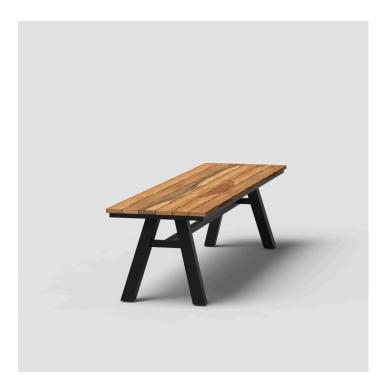

## **BARRETT TABLE**

Steel chunky Trestle style base in a powdercoated or stainless steel finish.

Slatted tabletop with large 10mm gaps.

Tabletop options include; select grade Vic Ash, rustic Vic Ash, American Oak, compact laminate, prefinished laminate, stone, Corian, etc.

Optional feature 'Wharf Deck' screw head fixings.

Suitable for indoor use and outdoor use (with outdoor suitable finish).

Manufactured in Australia by Identity Furniture with a lead time of approximately 8 weeks.

## **Standard Sizes:**

V1 - Length: 2400mm Width: 800mm
Height: 750mm
V2 - Length: 1800mm Width: 800mm
Height: 750mm

Custom sizes available (P.O.A)

**Categories:** <u>Dining Tables</u>, <u>Outdoor</u>, <u>Tables</u>