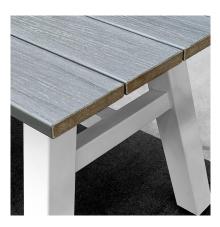

## **BARRETT TABLE**

Steel chunky Trestle style base in a powdercoated or stainless steel finish.

Slatted tabletop with large 10mm gaps.

Tabletop options include; select grade Vic Ash, rustic Vic Ash, American Oak, compact laminate, prefinished laminate, stone, Corian, etc.

Optional feature 'Wharf Deck' screw head fixings.

Suitable for indoor use and outdoor use (with outdoor suitable finish).

Manufactured in Australia by Identity Furniture with a lead time of approximately 8 weeks.

## **Standard Sizes:**

V1 - Length: 2400mm Width: 800mm
Height: 750mm
V2 - Length: 1800mm Width: 800mm
Height: 750mm

Custom sizes available (P.O.A)

**Categories:** <u>Dining Tables</u>, <u>Outdoor</u>, <u>Tables</u>