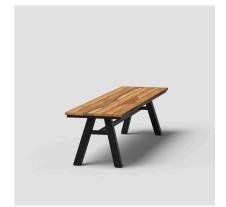

## **BARRETT COMMUNAL TABLE**

Steel chunky Trestle style base in a powdercoated or stainless steel finish.

Slatted tabletop with large 10mm gaps.

Tabletop options include; select grade Vic Ash, rustic Vic Ash, American Oak, compact laminate, prefinished laminate, stone, Corian, etc.

Optional feature 'Wharf Deck' screw head fixings.

Suitable for indoor use and outdoor use (with outdoor suitable finish).

Manufactured in Australia by Identity Furniture with a lead time of approximately 8-10 weeks.

## **Standard Sizes:**

V1 - Length: 4000mm Depth: 1000mm
Height: 750mm
V2 - Length: 3000mm Depth: 1000mm
Height: 750mm

Custom sizes available (P.O.A)

**Categories:** <u>Dining Tables</u>, <u>Outdoor</u>, <u>Tables</u>