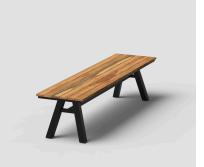

## **BARRETT COMMUNAL TABLE**

Steel chunky Trestle style base in a powdercoated or stainless steel finish.

Slatted tabletop with large 10mm gaps.

Tabletop options include; select grade Vic Ash, rustic Vic Ash, American Oak, compact laminate, prefinished laminate, stone, Corian, etc.

Optional feature 'Wharf Deck' screw head fixings.

Suitable for indoor use and outdoor use (with outdoor suitable finish).

Manufactured in Australia by Identity Furniture with a lead time of approximately 8-10 weeks.

## **Standard Sizes:**

V1 - Length: 4000mm Depth: 1000mm
Height: 750mm
V2 - Length: 3000mm Depth: 1000mm
Height: 750mm

Custom sizes available (P.O.A)

**Categories:** <u>Dining Tables</u>, <u>Outdoor</u>, <u>Tables</u>