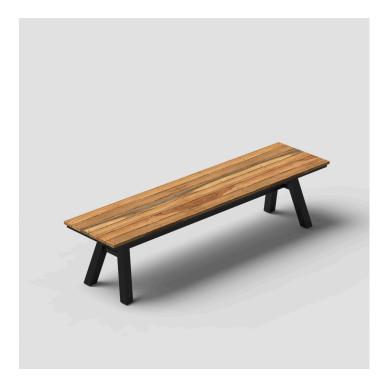

## **BARRETT COMMUNAL TABLE**

Steel chunky Trestle style base in a powdercoated or stainless steel finish.

Slatted tabletop with large 10mm gaps.

Tabletop options include; select grade Vic Ash, rustic Vic Ash, American Oak, compact laminate, prefinished laminate, stone, Corian, etc.

Optional feature 'Wharf Deck' screw head fixings.

Suitable for indoor use and outdoor use (with outdoor suitable finish).

Manufactured in Australia by Identity Furniture with a lead time of approximately 8-10 weeks.

## **Standard Sizes:**

V1 - Length: 4000mm Depth: 1000mm
Height: 750mm
V2 - Length: 3000mm Depth: 1000mm
Height: 750mm

Custom sizes available (P.O.A)

**Categories:** <u>Dining Tables</u>, <u>Outdoor</u>, <u>Tables</u>