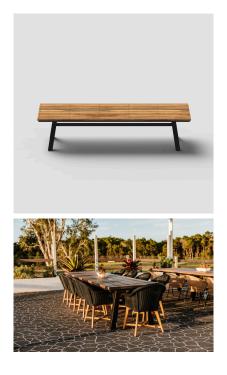

## **BARRETT COMMUNAL TABLE**

Steel chunky Trestle style base in a powdercoated or stainless steel finish.

Slatted tabletop with large 10mm gaps.

Tabletop options include; select grade Vic Ash, rustic Vic Ash, American Oak, compact laminate, prefinished laminate, stone, Corian, etc.

Optional feature 'Wharf Deck' screw head fixings.

Suitable for indoor use and outdoor use (with outdoor suitable finish).

Manufactured in Australia by Identity Furniture with a lead time of approximately 8-10 weeks.

## **Standard Sizes:**

V1 - Length: 4000mm Depth: 1000mm
Height: 750mm
V2 - Length: 3000mm Depth: 1000mm
Height: 750mm

Custom sizes available (P.O.A)

**Categories:** <u>Dining Tables</u>, <u>Outdoor</u>, <u>Tables</u>