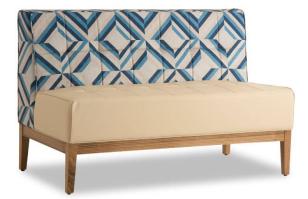

# BAROQUE TIMBER BOOTH SEAT

### **DETAILS**

Timber frame in natural or stained finish.

Fully upholstered in your selected material (COM).

Optional Stitching detail.

Manufactured in Australia by Identity Furniture.

# **DIMENSIONS**

Custom Width – Depth 660mm – Height 870mm Seat Height 470mm