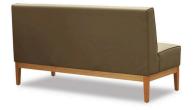

# BAROQUE TIMBER BOOTH SEAT

### **DETAILS**

Timber frame in natural or stained finish.

Fully upholstered in your selected material (COM).

Optional Stitching detail.

Manufactured in Australia by Identity Furniture.

# **DIMENSIONS**

Custom Width – Depth 660mm – Height 870mm Seat Height 470mm