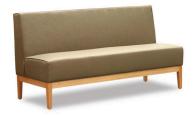

# BAROQUE TIMBER BOOTH SEAT

### **DETAILS**

Timber frame in natural or stained finish.

Fully upholstered in your selected material (COM).

Optional Stitching detail.

Manufactured in Australia by Identity Furniture.

# **DIMENSIONS**

Custom Width – Depth 660mm – Height 870mm Seat Height 470mm