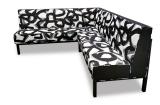

# **BAROQUE STEEL BOOTH SEAT**

### **DETAILS**

Steel frame powdercoated in a colour of your choice.

Fully upholstered in your selected material (COM).

Optional Stitching detail.

Manufactured in Australia by Identity Furniture.

### **DIMENSIONS**

Custom Width - Depth 660mm -Height 870mm Seat Height 470mm