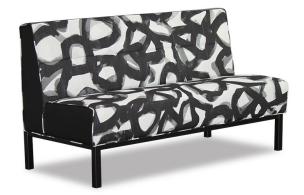

# **BAROQUE STEEL BOOTH SEAT**

### **DETAILS**

Steel frame powdercoated in a colour of your choice.

Fully upholstered in your selected material (COM).

Optional Stitching detail.

Manufactured in Australia by Identity Furniture.

### **DIMENSIONS**

Custom Width - Depth 660mm -Height 870mm Seat Height 470mm