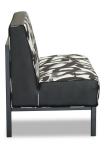

# **BAROQUE STEEL BOOTH SEAT**

### **DETAILS**

Steel frame powdercoated in a colour of your choice.

Fully upholstered in your selected material (COM).

Optional Stitching detail.

Manufactured in Australia by Identity Furniture.

### **DIMENSIONS**

Custom Width - Depth 660mm -Height 870mm Seat Height 470mm