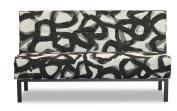

# **BAROQUE STEEL BOOTH SEAT**

### **DETAILS**

Steel frame powdercoated in a colour of your choice.

Fully upholstered in your selected material (COM).

Optional Stitching detail.

Manufactured in Australia by Identity Furniture.

### **DIMENSIONS**

Custom Width - Depth 660mm -Height 870mm Seat Height 470mm