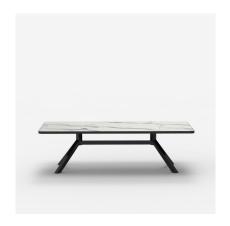

### **AZTEC TWIN TABLE**

#### **DETAILS**

Steel frame powdercoated in a colour of your choice.

Top material of your choice.

Manufactured in Australia by Identity Furniture.

#### **DIMENSIONS**

Standard Dining Height 750mm
Minimum size recommended: Width
700mm - Length 1800mm
Custom sizes available (P.O.A)