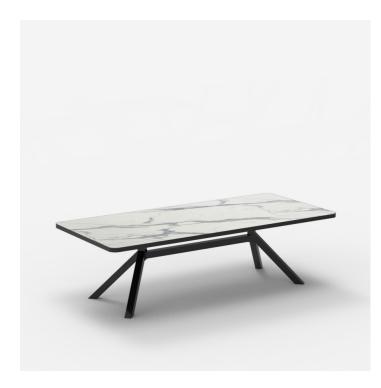

### **AZTEC TWIN TABLE**

#### **DETAILS**

Steel frame powdercoated in a colour of your choice.

Top material of your choice.

Manufactured in Australia by Identity Furniture.

#### **DIMENSIONS**

Standard Dining Height 750mm
Minimum size recommended: Width
700mm - Length 1800mm
Custom sizes available (P.O.A)