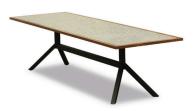

### **AZTEC TWIN TABLE**

#### **DETAILS**

Steel frame powdercoated in a colour of your choice.

Top material of your choice.

Manufactured in Australia by Identity Furniture.