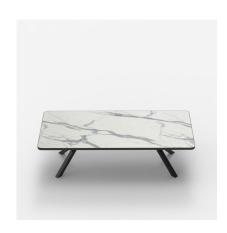

### **AZTEC TWIN TABLE**

#### **DETAILS**

Steel frame powdercoated in a colour of your choice.

Top material of your choice.

Manufactured in Australia by Identity Furniture.

#### **DIMENSIONS**

Standard Dining Height 750mm
Minimum size recommended: Width
700mm - Length 1800mm
Custom sizes available (P.O.A)