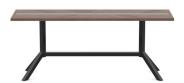

## **AZTEC TWIN DRYBAR**

## **DETAILS**

Steel frame powdercoated in a colour of your choice.

Top material of your choice.

Manufactured in Australia by Identity Furniture.

## **DIMENSIONS**

Standard Bar Height 1050mm Minimum size recommended: Width 700mm - Length 1800mm Custom sizes available (P.O.A)