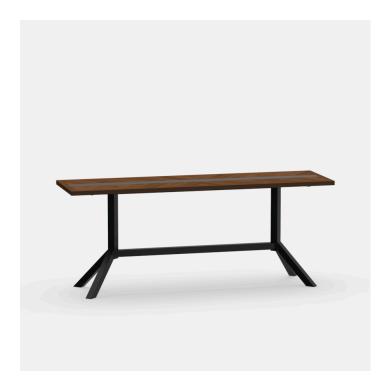

## **AZTEC TWIN DRYBAR**

## **DIMENSIONS**

Standard Bar Height 1050mm Minimum size recommended: Width 700mm - Length 1800mm Custom sizes available (P.O.A)