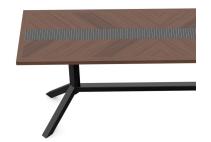

## **AZTEC TWIN DRYBAR**

## **DETAILS**

Steel frame powdercoated in a colour of your choice.

Top material of your choice.

Manufactured in Australia by Identity Furniture.