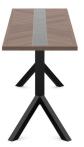

## **AZTEC TWIN DRYBAR**

## **DETAILS**

Steel frame powdercoated in a colour of your choice.

Top material of your choice.

Manufactured in Australia by Identity Furniture.

## **DIMENSIONS**

Standard Bar Height 1050mm Minimum size recommended: Width 700mm - Length 1800mm Custom sizes available (P.O.A)