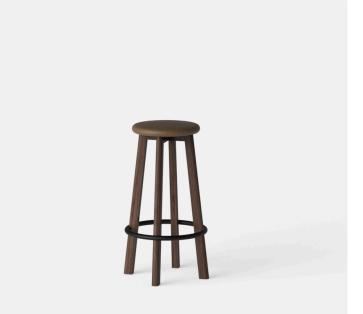

## **ASPEN BARSTOOL**

### DETAILS

Solid Australian Ash legs with natural or stained finish.

Upholstered seat pad in your selected material (COM).

Chrome or brass plated foot ring. Manufactured in Australia by Identity Furniture.

### DIMENSIONS

Width 410mm – Depth 410mm – Height 750m