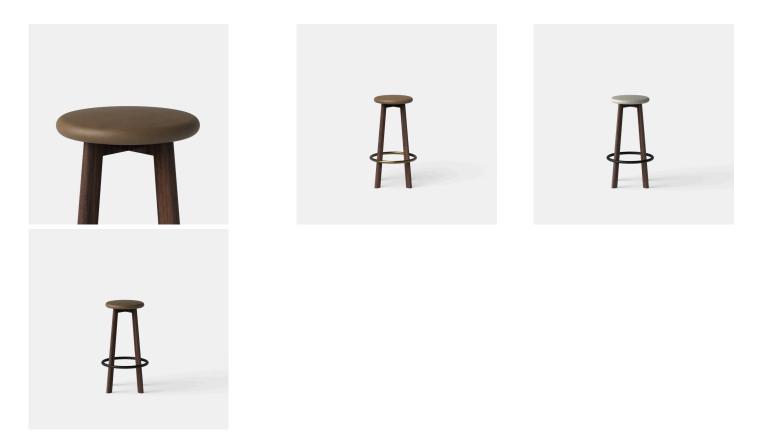

## **ASPEN BARSTOOL**

### DETAILS

Solid Australian Ash legs with natural or stained finish.

Upholstered seat pad in your selected material (COM).

Chrome or brass plated foot ring. Manufactured in Australia by Identity Furniture.

LEAD TIME 8 - 10 Weeks

#### AREAS

Indoor

### STACKABLE

No

### DIMENSIONS

Width 410mm – Depth 410mm – Height 750m

### WARRANTY

2 Years

Please be aware items made with natural products such as timber may show slight variations in colour and texture from the images shown.

**Categories:** <u>4-Leg</u>, <u>No arms</u>, <u>No back</u>, <u>Stools</u>, <u>Timber</u>, <u>Upholstered</u>

# GALLERY IMAGES