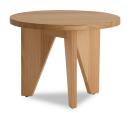

## **NEXIA LOW TABLE**

Solid Victorian Ash frame in natural or stained finish

Table top options include, select grade Vic Ash, rustic Ash, American Oak compact laminate, prefinished laminate, stone, Corian, etc.

## **Standard Sizes:**

**V1** -

**Diameter:** 900mm **Height:** 450mm

**V2** -

Diameter: 600mm Height: 450mm

Custom sizes available (P.O.A)

**Categories:** \$600 - \$1200, 4-leg, Low

Tables, Price Range, Tables