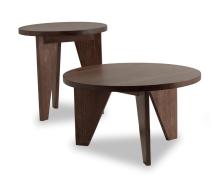

## **NEXIA LOW TABLE**

Solid Victorian Ash frame in natural or stained finish

Table top options include, select grade Vic Ash, rustic Ash, American Oak compact laminate, prefinished laminate, stone, Corian, etc.

## **Standard Sizes:**

**V1** -

**Diameter:** 900mm **Height:** 450mm

**V2** -

Diameter: 600mm Height: 450mm

Custom sizes available (P.O.A)

**Categories:** \$600 - \$1200, 4-leg, Low

Tables, Price Range, Tables