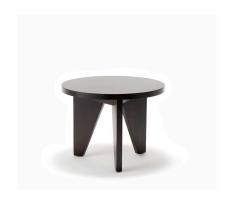

## **NEXIA LOW TABLE**

Solid Victorian Ash frame in natural or stained finish

Table top options include, select grade Vic Ash, rustic Ash, American Oak compact laminate, prefinished laminate, stone, Corian, etc.

## **Standard Sizes:**

**V1** -

**Diameter:** 900mm **Height:** 450mm

**V2** -

Diameter: 600mm Height: 450mm

Custom sizes available (P.O.A)

**Categories:** \$600 - \$1200, 4-leg, Low

Tables, Price Range, Tables