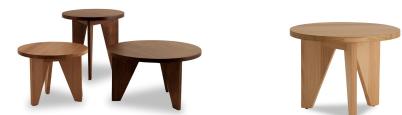

## **NEXIA LOW TABLE**

Solid Victorian Ash frame in natural or stained finish

Table top options include, select grade Vic Ash, rustic Ash, American Oak compact laminate, prefinished laminate, stone, Corian, etc.

## **Standard Sizes:**

**V1** -

**Diameter:** 900mm **Height:** 450mm

**V2** -

Diameter: 600mm Height: 450mm

Custom sizes available (P.O.A)

**Categories:** \$600 - \$1200, 4-leg, Low

Tables, Price Range, Tables