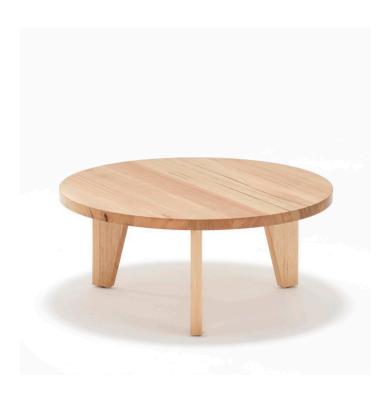

## **NEXIA LOW TABLE**

Solid Victorian Ash frame in natural or stained finish

Table top options include, select grade Vic Ash, rustic Ash, American Oak compact laminate, prefinished laminate, stone, Corian, etc.

## **Standard Sizes:**

**V1** -

**Diameter:** 900mm **Height:** 450mm

**V2** -

Diameter: 600mm Height: 450mm

Custom sizes available (P.O.A)

**Categories:** \$600 - \$1200, 4-leg, Low

Tables, Price Range, Tables